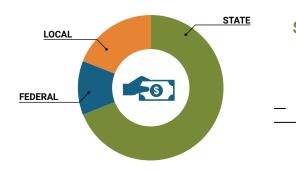

### **Per-Pupil Revenue Sources**

### How was your school system funded?<sup>1</sup>