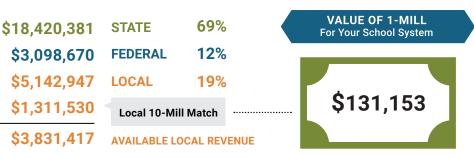

#### **Cleburne County Revenue Sources** State \$7,584 Alabama Average \$6,482 Local \$1,536 Alabama Average \$3,269 Federal \$1,276 Alabama Average \$1,235 \*\* Total \$10,396 Alabama Average \$10,986 11 127 69 STATE LOCAL **FEDERAL** RANK RANK RANK OVERALL SYSTEM RANK 96 \*\* Total Revenue Among 137 School Systems

## **School System Revenue**