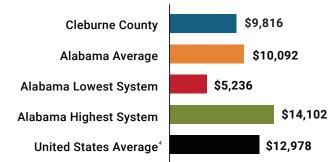

up>3</sup><br>Buses 10 yrs. old or less<br>Students Bused                                               | . 100%                    |
| * | Full-Time Employees<br>Teachers<br>Principals/<br>Assistant Principals<br>Counselors<br>Librarians<br>Other Certified Employees | 159<br>11<br>8<br>6<br>13 |
|   | Support Personnel                                                                                                               | . 135                     |

<sup>1</sup> Schools with enrollment, including Alternative and Career Technical Education <sup>2</sup> Average Daily Membership

- <sup>3</sup> Data collected in FY19 and used for FY21 funding
- <sup>4</sup> 2019-2020 NEA Rankings of the States

\* THIS REPORT INCLUDES FISCAL YEAR 2019 DATA

## **Total Per-Pupil Expenditures** (PPE)



### **Per-Pupil Revenue Sources**

#### **Cleburne County Revenue Sources** State \$7,584 Alabama Average \$6,482 Local \$1,536 Alabama Average \$3,269 Federal \$1,276 Alabama Average \$1,235 \*\* Total \$10,396 Alabama Average \$10,986 11 127 69 STATE LOCAL **FEDERAL** RANK RANK RANK OVERALL SYSTEM RANK 96 \*\* Total Revenue Among 137 School Systems

## **School System Revenue**

### How was your school system funded?<sup>1</sup>





### **School System Spending**

### How did your school system spend state & local dollars?<sup>1</sup>

9 @AlaSchoolBoards f Facebook.com/AlabamaSchoolBoards



Lissa Tucker, J.D. Director of Government Relations

ASSOCIATION OF